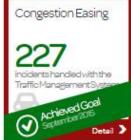

#### Public Works Performance Plan

**Operational View:** Showcase routine City functions.