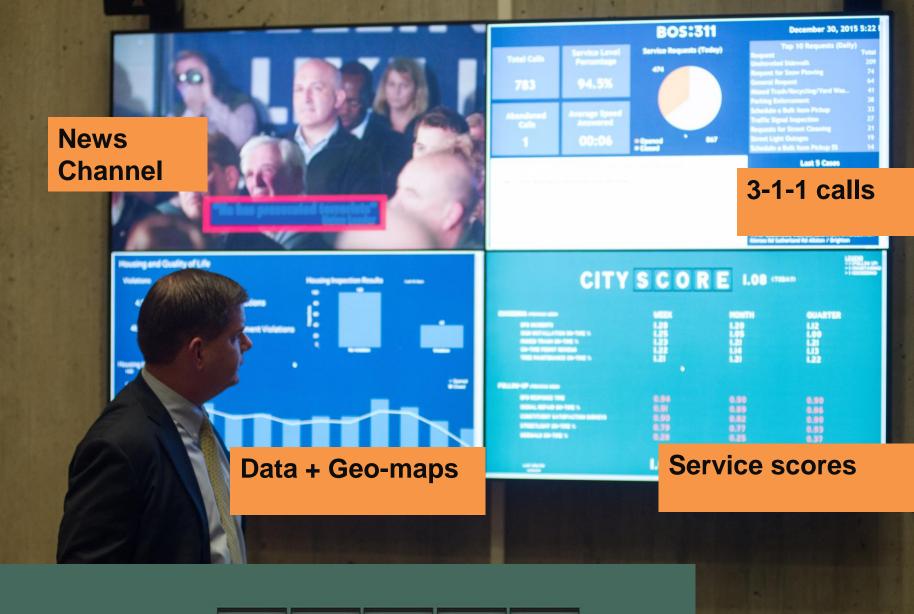

## Real-Time Dashboards

3

How might data, design and technology help the City achieve operational excellence?

Questions?
Feedback?
Ideas?