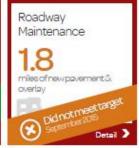

#### Public Works Performance Plan

**Operational View:** Showcase routine City functions.